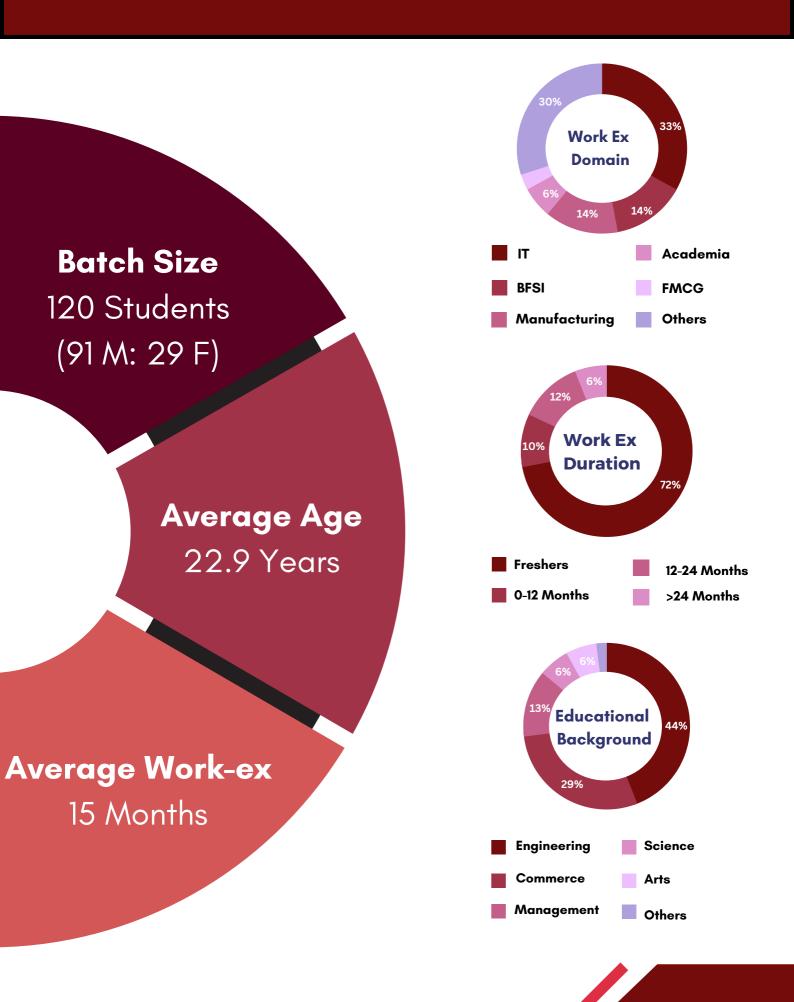

#### NATIONAL INSTITUTE OF BANK MANAGEMENT, PUNE

(AN AUTONOMOUS APEX INSTITUTE ESTABLISHED BY RBI & BANKS)

# FINAL PLACEMENT REPORT 2023



PGDM (B & FS) 2021-23

### **BATCH PROFILE**



### PLACEMENT STATISTICS









Median Package Rs. 15 LPA



Top 10% Average Rs. 22.44 LPA



Top 25% Average Rs. 21.09 LPA



Top 50% Average Rs. 18.25 LPA



Top 75% Average Rs. 16.87 LPA



Recruiters 25



PPO's Offered 35



Placements
Since
Inception

## SECTOR-WISE BIFURCATION



### **OUR RECRUITERS**



















































### STUDENT PLACEMENT TEAM



Aditi Agrawal +91 91710 05351



in

Amandeep Saini +91 93543 69110





Mriganka Dey +91 91011 62047





Nachiket Kolhe +91 73037 75815





Ninad Fulmamdikar +91 82080 51366





Shruti Verma +91 78695 62768





Shweta Kurwe +91 82377 40384





Sumit Menon +91 88491 78478



### **CONTACT DETAILS**



Mr. Parag Surendranarayan Tiwari Executive Officer- Placements +91 98231 70831 placementofficere