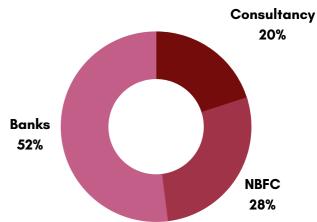

#### NATIONAL INSTITUTE OF BANK MANAGEMENT, PUNE

(AN AUTONOMOUS APEX INSTITUTE ESTABLISHED BY RBI & BANKS)

# FINAL PLACEMENT REPORT 2023



PGDM (B & FS) 2021-23

### **BATCH PROFILE**



### PLACEMENT STATISTICS









Median Package Rs. 15 LPA



Top 10% Average Rs. 22.44 LPA



Top 25% Average Rs. 21.09 LPA



Top 50% Average Rs. 18.25 LPA



Top 75% Average Rs. 16.87 LPA



Recruiters 25



PPO's Offered 35



Placements
Since
Inception

## SECTOR-WISE BIFURCATION



### **OUR RECRUITERS**



















































### STUDENT PLACEMENT TEAM



Aditi Agrawal +91 91710 05351



in

Amandeep Saini +91 93543 69110





Mriganka Dey +91 91011 62047





Nachiket Kolhe +91 73037 75815





Ninad Fulmamdikar +91 82080 51366





Shruti Verma +91 78695 62768





Shweta Kurwe +91 82377 40384





Sumit Menon +91 88491 78478



### **CONTACT DETAILS**



Mr. Parag Surendranarayan Tiwari Executive Officer- Placements +91 98231 70831 placementofficerenibmindia.org



Sohan Chaudhari
Member-Corporate Relations and Placement
Committee
+91 8446639014
pgdm\_placementsenibmindia.org

National Institute of Bank Management, Pune
NIBM Post Office, Kondhwe Khurd
Pune 411048, INDIA
nibmindia.org



### **DEAN - ACADEMIC PROGRAMME**



Dr Arindam