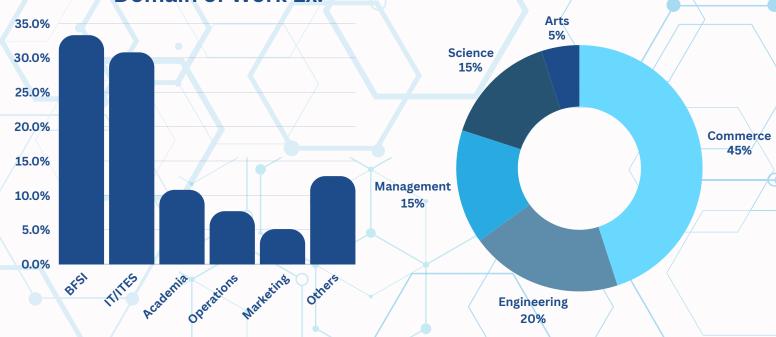

Designed by Media & Public Relations Committee

#### NATIONAL INSTITUTE OF BANK MANAGEMENT, PUNE

(An Autonomous Apex Institute Established by RBI & Banks)

## FINAL PLACEMENT REPORT

**BATCH (2022-24)** 



## **BATCH PROFILE**



Batch Size 130



Female 31



Male 99



Avg. Age 22.9



Avg. Work Experience 19.07 months

#### Tenure of Work Ex.



#### Domain of Work Ex.



# FINAL PLACEMENT STATISTICS

Highest Package ₹ 26.51 LPA

Median Package ₹ 15.00 LPA

Average Package ₹ 14.23 LPA

Lowest Package ₹ 10.00 LPA





Students Placed 100%



PPO's Offered **16** 









### **Financial Industry Segments**



# ROLES OFFERED



- Corporate and Investment Banking
- Credit Analyst
- Business Analyst
- Finance & Accounts
- Fixed Income Equity Trader



- Credit Strategy
- Analytics & Modelling
- Management Consultant
- Product Management
- Business RiskConsulting



- Governance, Risk & Compliance
- Market Risk Analyst
- Internal Audit
- Banking Operations
- Tech Consultant



## RECRUITERS











































































# CORPORATE RELATIONS & PLACEMENT COMMITTEE 2022-24



Chandrahaas Madduri



Gaurav Khatwani