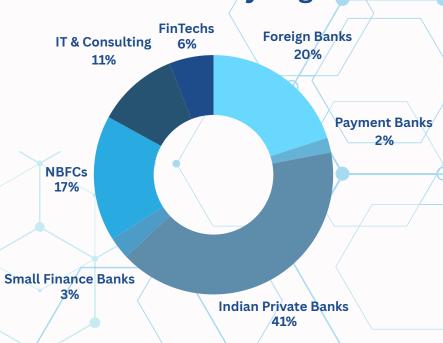

Designed by Media & Public Relations Committee

#### NATIONAL INSTITUTE OF BANK MANAGEMENT, PUNE

(An Autonomous Apex Institute Established by RBI & Banks)

## FINAL PLACEMENT REPORT

**BATCH (2022-24)** 



## **BATCH PROFILE**



Batch Size 130



Female 31



Male 99



Avg. Age 22.9



Avg. Work Experience 19.07 months

#### Tenure of Work Ex.



#### Domain of Work Ex.



# FINAL PLACEMENT STATISTICS

Highest Package ₹ 26.51 LPA

Median Package ₹ 15.00 LPA

Average Package ₹ 14.23 LPA

Lowest Package ₹ 10.00 LPA





Students Placed 100%



PPO's Offered **16** 









### **Financial Industry Segments**



# ROLES OFFERED



- Corporate and Investment Banking
- Credit Analyst
- Business Analyst
- Finance & Accounts
- Fixed Income Equity Trader



- Credit Strategy
- Analytics & Modelling
- Management Consultant
- Product Management
- Business RiskConsulting



- Governance, Risk & Compliance
- Market Risk Analyst
- Internal Audit
- Banking Operations
- Tech Consultant



## RECRUITERS











































































# CORPORATE RELATIONS & PLACEMENT COMMITTEE 2022-24



Chandrahaas Madduri



Gaurav Khatwani



Gaurav Singh Sikarwar



Harsha Adwani



**Neil Chiramal** 



Riya Shah



Sanket Shinde



Sohan Chaudhari

# CORPORATE RELATIONS & PLACEMENT COMMITTEE 2023-25



## Parag Surendranarayan Tiwari

Executive Officer - Placements +919823170